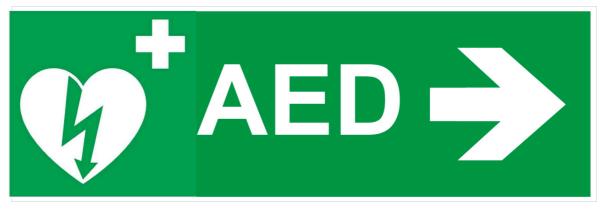

The AED sign is intended to indicate the presence of an AED, the localisation of an AED in a room, a container with an AED for public use or to indicate the direction to move in order to reach the AED, etc. It should assist in rapidly identifying the AED in a public place for immediate use in a victim of cardiac arrest. For this purpose the AED sign can be combined with other existing symbols like a standard arrow. The AED sign can also be accompanied by the letters "AED" or equivalents in other language groups. The full text "defibrillator" or equivalent is not encouraged. Several examples of combinations are shown.

R.W. Koster, chairman

the universal ILCOR AED sign

\*the color of the AED sign is standard color RAL 6032; the color in the text box slightly deviates due to a technical issue.

Possible combination with direction arrow