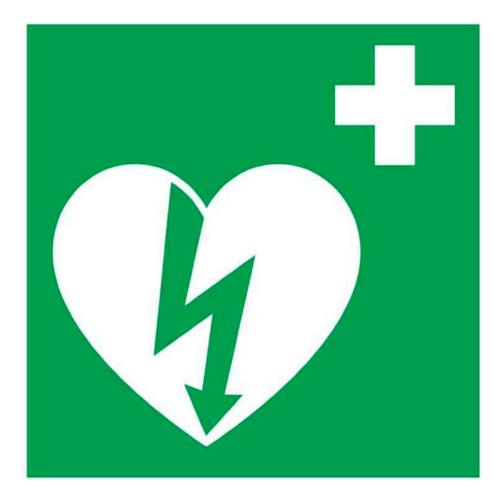

Dear colleagues,

I am pleased to inform you that the International Liaison Committee on Resucitation (ILCOR) has unanimous approved the proposal of the ILCOR Task Force for a universal sign indicating the presence of an Automated External Defibrillator (AED). The sign is designed in accordance with ISO 7010 for safety signs and shape. Colors and existing symbols are in accordance with ISO 3864-3. Its comprehensibility has been tested in accordance with ISO 9186-1, rev. 2007 and proved superior to alternative designs.

The AED sign is intended to indicate the presence of an AED, the localisation of an AED in a room, a container with an AED for public use or to indicate the direction to move in order to reach the AED, etc. It should assist in rapidly identifying the AED in a public place for immediate use in a victim of cardiac arrest. For this purpose the AED sign can be combined with other existing symbols like a standard arrow. The AED sign can also be accompanied by the letters "AED" or equivalents in other language groups. The full text "defibrillator" or equivalent is not encouraged. Several examples of combinations are shown.

R.W. Koster, chairman

the universal ILCOR AED sign

\*the color of the AED sign is standard color RAL 6032; the color in the text box slightly deviates due to a technical issue.

Possible combination with direction arrow