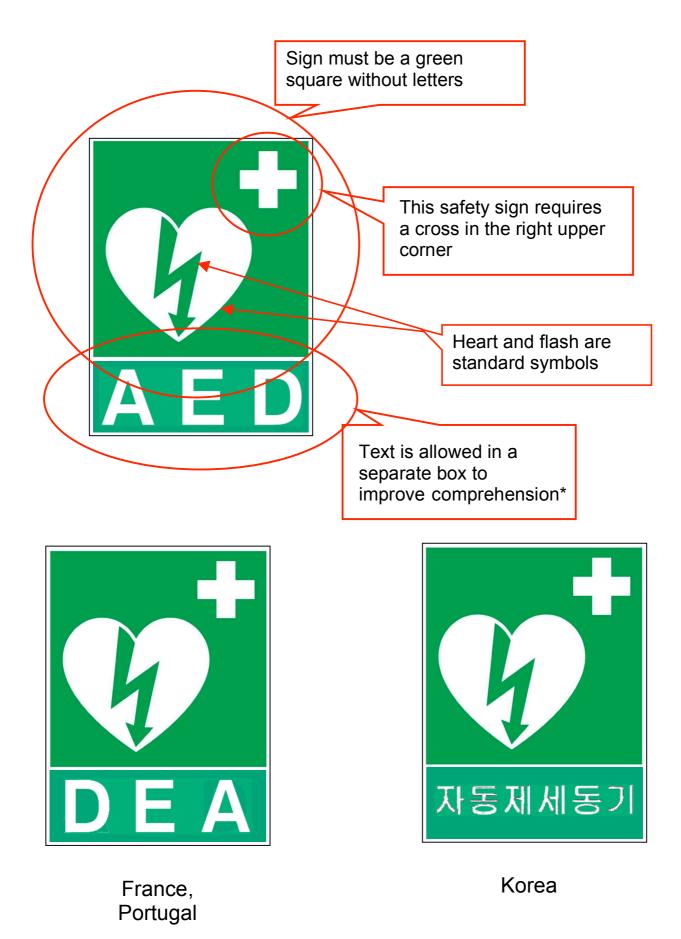

The AED sign is intended to indicate the presence of an AED, the localisation of an AED in a room, a container with an AED for public use or to indicate the direction to move in order to reach the AED, etc. It should assist in rapidly identifying the AED in a public place for immediate use in a victim of cardiac arrest. For this purpose the AED sign can be combined with other existing symbols like a standard arrow. The AED sign can also be accompanied by the letters "AED" or equivalents in other language groups. The full text "defibrillator" or equivalent is not encouraged. Several examples of combinations are shown.

It is ILCOR's intention that this sign is adopted worldwide by the national councils that together form each ILCOR member council. The sign should also be adopted by all AED manufacturers for use with their products and by manufacturers of signage. Public organisations and governments should encourage the use of this universal AED sign.